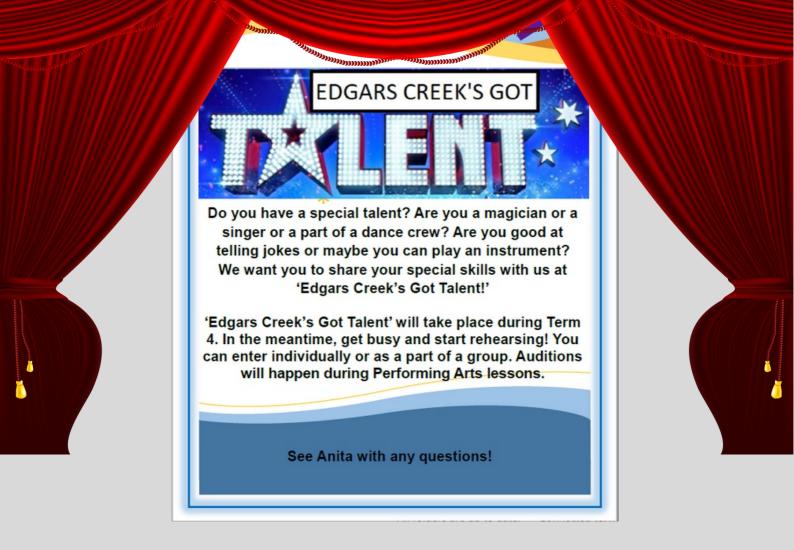

#### Hello ECPS Families,

We are excited to introduce 'Edgars Creek's Got Talent!' We are holding a talent show during Term 4. There are lots of extraordinary children at the school and we would love to celebrate their talents.

Does your child play an instrument, sing, dance, act, do magic tricks, tell jokes or any other type of entertaining performance? We want them to share them with us!

Students can enter individually, in small groups or as a sibling group. Auditions will take place during Week 1 and 2 of Term 4 during your child's Performing Arts lesson. Please send them to school with any equipment they may need on their Performing Arts day.

We will send out more information about the talent show dates in Term 4.

Happy holidays!
Anita and the Performing Arts Team