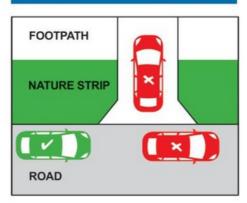

#### **Traffic Safety**

Please continue to remember to drive and park safely around our school. This is particularly important during school drop off and pick up times. A flyer is attached later in this newsletter reminding everyone of safe parking behaviours around schools. You may also wish to add your name to our additional school crossing petition. If you do, the link is located on the first page of this newsletter.

The City of Whittlesea has informed us that inspectors will be regularly patrolling the local area enforcing parking expectations.

Learning together for success.