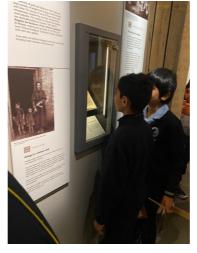

# EAL (English as an Additional Language) TERM 3

This term in the EAL sessions with Erin, students have been learning about Phonological Awareness.

Phonological Awareness is the ability to hear sounds in spoken language.

Here are some photos of students completing activities about Phonological Awareness this term.