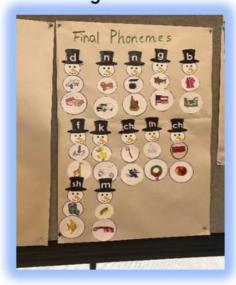

# EAL (English as an Additional Language) TERM 3

This term in the EAL sessions with Erin, students have been learning about Phonological Awareness.

Phonological Awareness is the ability to hear sounds in spoken language.

Here are some photos of students completing activities about Phonological Awareness this term.