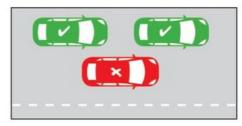

#### **Traffic Safety**

Please continue to remember to drive and park safely around our school. This is particularly important during school drop off and pick up times. A flyer is attached later in this newsletter reminding everyone of safe parking behaviours around schools. You may also wish to add your name to our additional school crossing petition. If you do, the link is located on the first page of this newsletter.

The City of Whittlesea has informed us that inspectors will be regularly patrolling the local area enforcing parking expectations.

Learning together for success.