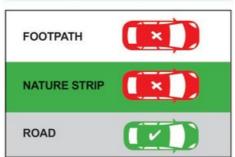

#### **Traffic Safety**

Please continue to remember to drive and park safely around our school. This is particularly important during school drop off and pick up times. A flyer is attached later in this newsletter reminding everyone of safe parking behaviours around schools. You may also wish to add your name to our additional school crossing petition. If you do, the link is located on the first page of this newsletter.

The City of Whittlesea has informed us that inspectors will be regularly patrolling the local area enforcing parking expectations.

Learning together for success.